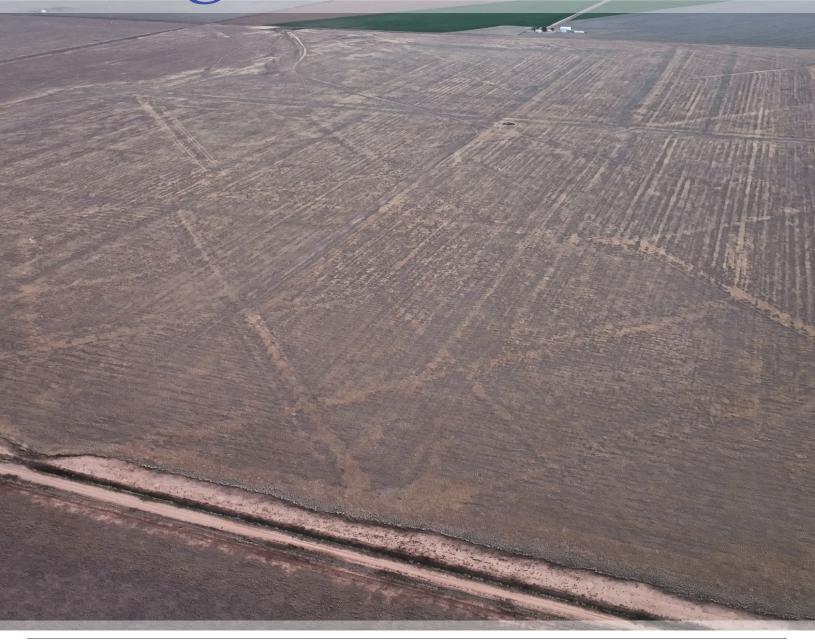

#### COMMENTS

Take a look at this section of grassland a short drive away from Adrian and Vega, TX. With  $629 \pm acres$  and a livestock well with some pens located in the southeast corner, this property is nearly perfect for running livestock. This  $629 \pm acres$  is just under an hour drive away from Amarillo, TX. Come take a look or contact Scott Land Company with any interest!