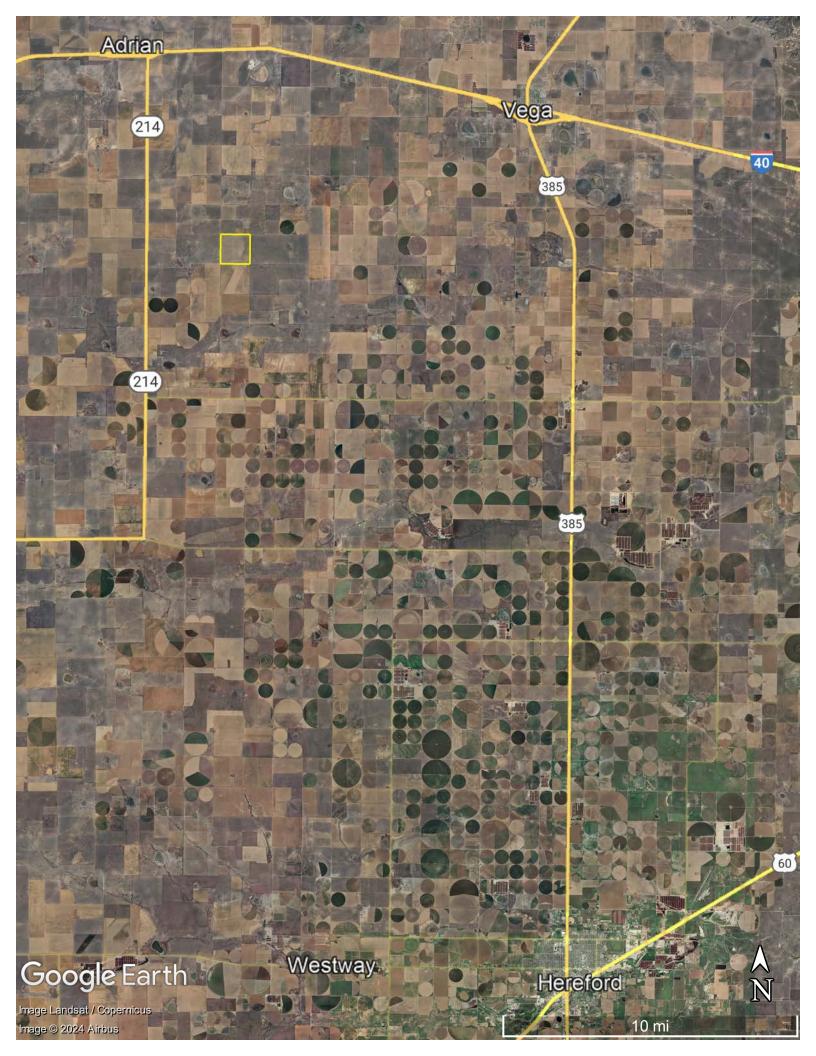

#### COMMENTS

Take a look at this section of grassland a short drive away from Adrian and Vega, TX. With  $629 \pm acres$  and a livestock well with some pens located in the southeast corner, this property is nearly perfect for running livestock. This  $629 \pm acres$  is just under an hour drive away from Amarillo, TX. Come take a look or contact Scott Land Company with any interest!