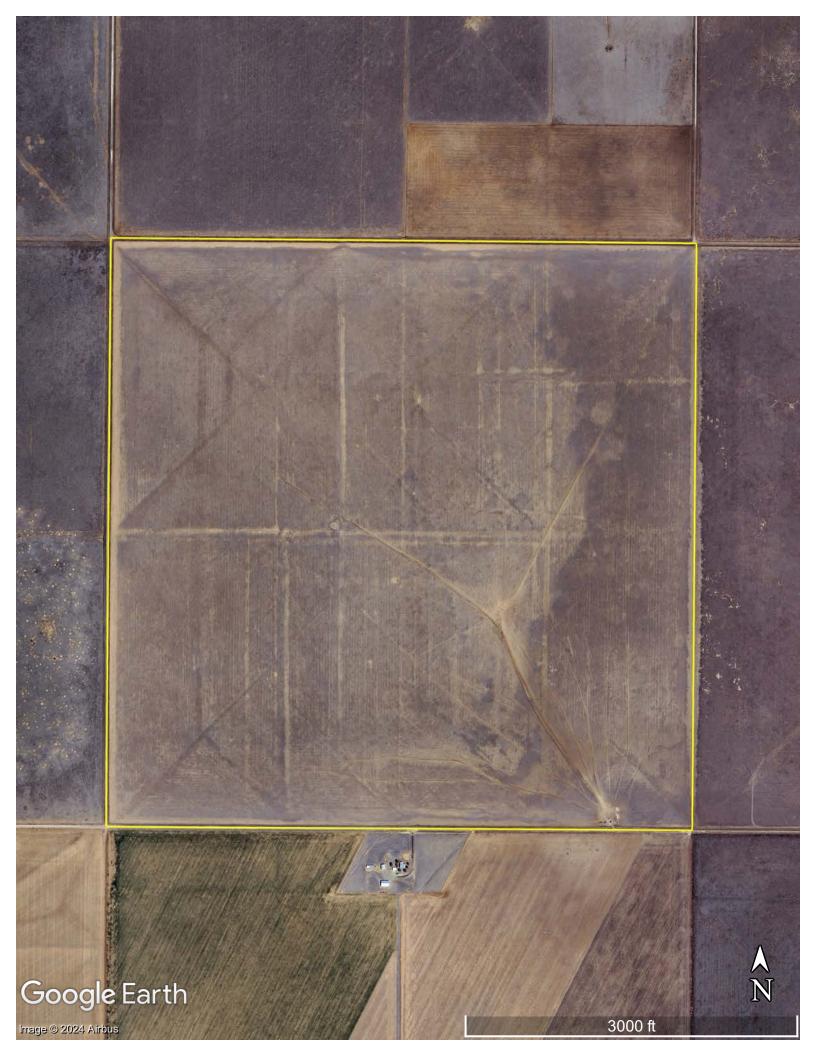

#### COMMENTS

Take a look at this section of grassland a short drive away from Adrian and Vega, TX. With  $629 \pm acres$  and a livestock well with some pens located in the southeast corner, this property is nearly perfect for running livestock. This  $629 \pm acres$  is just under an hour drive away from Amarillo, TX. Come take a look or contact Scott Land Company with any interest!