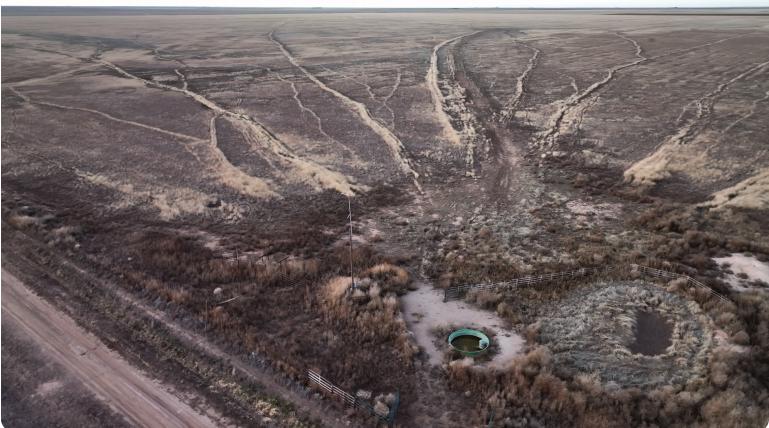

#### COMMENTS

Take a look at this section of grassland a short drive away from Adrian and Vega, TX. With  $629 \pm acres$  and a livestock well with some pens located in the southeast corner, this property is nearly perfect for running livestock. This  $629 \pm acres$  is just under an hour drive away from Amarillo, TX. Come take a look or contact Scott Land Company with any interest!