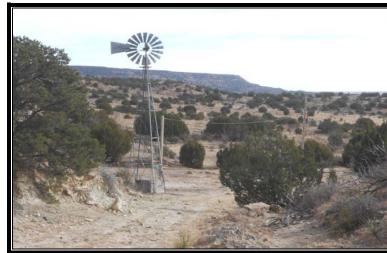

The ranch is watered by 6 wells and several dirt tanks located throughout the ranch. Two of the wells are equipped with electricity powered submersible electric motors, pumps and control panels. Four of the wells are equipped with windmills. The owner of the ranch has recently installed 2 miles of pipeline and 3 new drinking tubs to water livestock and wildlife to further enhance the watering of the ranch.