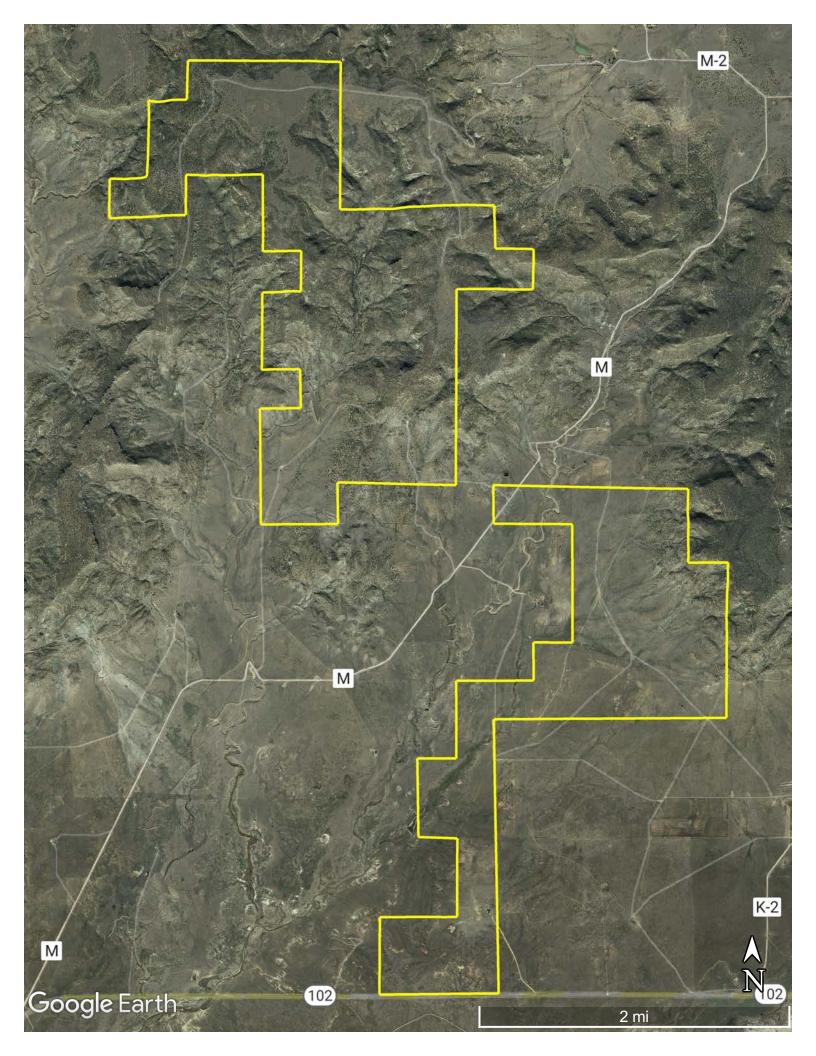

## Elk Canyon Ranch #2

State: New Mexico

Region: Northeastern New Mexico

County: Harding

Property Type: Livestock/Hunting/Recreation

Acres: 3,880 acres more or less

Price: \$ 2,560,800.00

Taxes: Approximately \$407.49 annually

Comments:

This 3,880 acre ranch is located in the southeast portion of Harding County, NM approx. 3 miles northwest of NM Highway102 on Gap Road and approx. one mile west of Gap Road to the west part of the ranch.

The eastern part of the ranch is located north of Highway 102. Clayton, NM is approx. 60 miles north/northeast of the ranch.

The ranch is located approx. 20 miles east of Mosquero, NM.