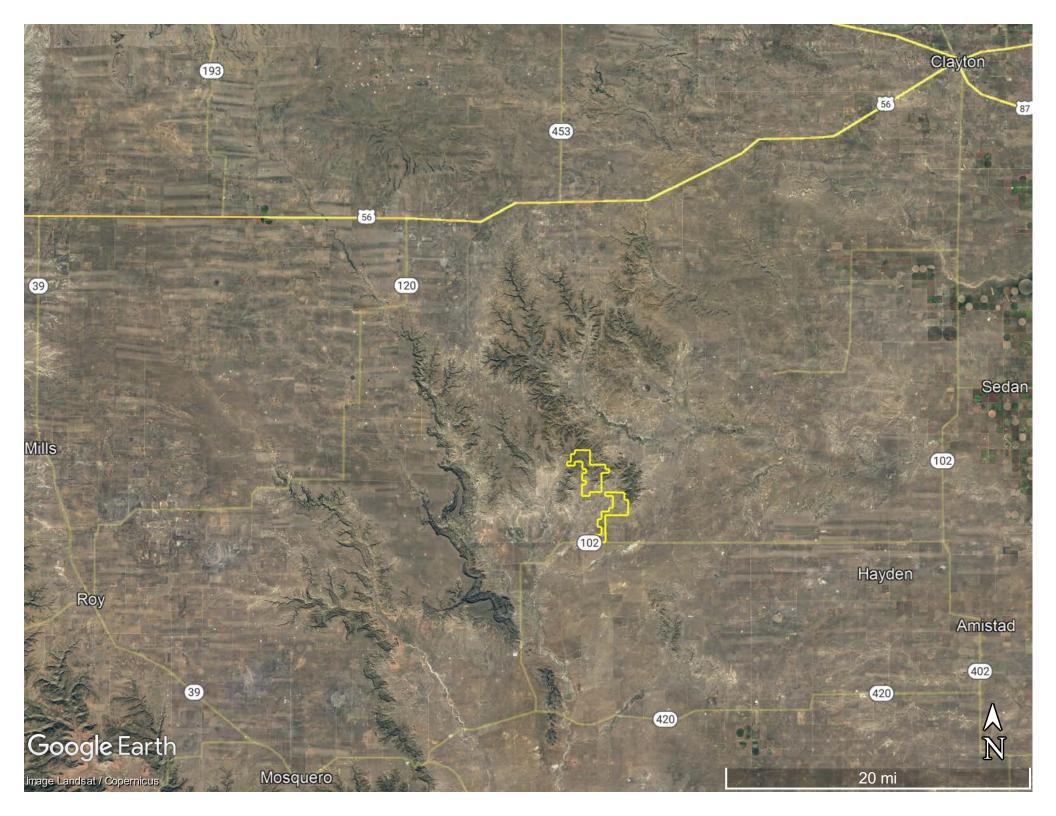

## Elk Canyon Ranch #2

State: New Mexico

Region: Northeastern New Mexico

County: Harding

Property Type: Livestock/Hunting/Recreation

Acres: 3,880 acres more or less

Price: \$ 2,560,800.00

Taxes: Approximately \$407.49 annually

Comments:

This 3,880 acre ranch is located in the southeast portion of Harding County, NM approx. 3 miles northwest of NM Highway102 on Gap Road and approx. one mile west of Gap Road to the west part of the ranch.

The eastern part of the ranch is located north of Highway 102. Clayton, NM is approx. 60 miles north/northeast of the ranch.

The ranch is located approx. 20 miles east of Mosquero, NM.