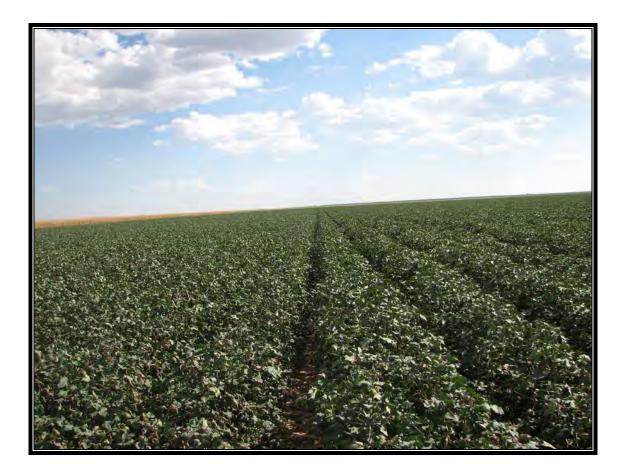

### Easter Farm

This is a very fertile, highly productive farm with predominately Pullman clay loam soil type. A soil map and well logs are available upon request.

This is an excellent farm with a well-designed, high-quality irrigation infrastructure and is located in close proximity to several dairies and feedyards. *If a Buyer is interested, the current owner is willing to lease this farm back and continue to operate it.* 