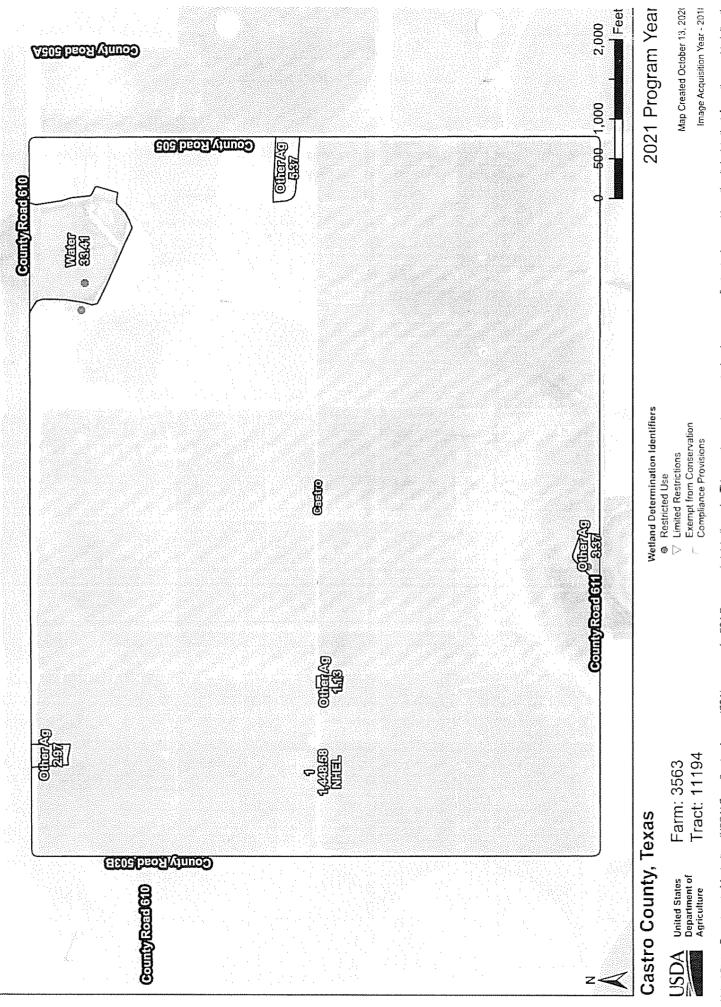

|                                                                                 |                                             |                           |                                |                     |                              |                   |                                 |                         | FARM:           | 3563                 |
|---------------------------------------------------------------------------------|---------------------------------------------|---------------------------|--------------------------------|---------------------|------------------------------|-------------------|---------------------------------|-------------------------|-----------------|----------------------|
| Texas                                                                           |                                             |                           |                                |                     | ment of Agr                  |                   |                                 |                         |                 | 5/26/21 9;34 AM      |
| Castro                                                                          |                                             |                           | ervice Ager                    | -                   |                              | (                 | Crop Year:                      |                         |                 |                      |
| Report ID: FSA-156EZ<br>DISCLAIMER: This is data extracted from the web farm of |                                             |                           |                                |                     | 156 Farn                     |                   |                                 |                         | -               | 1 of 2               |
| and complete repr                                                               | is is data extracted<br>resentation of data | contained in the MI       | database, Bec<br>DAS system, w | ause of<br>which is | potential me<br>the system o | isaging fa        | ilures in MID/<br>or Farm Recor | AS, this data i:<br>ds. | s not guarante  | ed to be an accurate |
| Operator Name                                                                   |                                             |                           | and the set                    |                     |                              | Farm Ide          | entifier                        |                         | F               | econ Number          |
| G & B FARMS INC                                                                 |                                             |                           |                                |                     |                              |                   |                                 |                         | 2015 - 10       |                      |
| Farms Associat<br>3617                                                          | ed with Operator                            | r:                        |                                |                     |                              |                   |                                 |                         |                 |                      |
| ARC/PLC G/I/F I                                                                 | Eligibility: Eligibl                        | е                         |                                |                     |                              |                   |                                 |                         |                 |                      |
| CRP Contract N                                                                  | lumber(s): None                             |                           |                                |                     |                              |                   |                                 |                         |                 |                      |
| Farmland                                                                        | Cropland                                    | DCP<br>Cropland           | WBP                            | w                   | IRP E                        | WP                | CRP<br>Cropland                 | GRP                     | Farm<br>Status  | Number of<br>Tracts  |
| 1494.83                                                                         | 1448.58                                     | 1448,58                   | 0.0                            | (                   | 0.0                          | 0.0               | 0.0                             | 0.0                     | Active          | 1                    |
| State<br>Conservation                                                           | Other<br>Conservation                       | Effective<br>DCP Cropland | Double<br>Cropped              | м                   | PL/FWP                       |                   |                                 |                         |                 |                      |
| 0.0                                                                             | 0.0                                         | 1448,58                   | 0.0                            |                     | 0.0                          |                   |                                 |                         |                 |                      |
|                                                                                 |                                             |                           |                                |                     | ARC/PLC                      |                   |                                 |                         |                 |                      |
| PLC                                                                             |                                             | ARC-CO                    | ARC                            |                     |                              | PLC-Defa          | ult                             | ARC-CO-D                | efault          | ARC-IC-Default       |
| WHEAT, C<br>SORG<br>SUP                                                         | ы                                           | NONE                      | NO                             | NE                  |                              | NONE              |                                 | NONE                    |                 | NONE                 |
| Сгор                                                                            |                                             | 150<br>Bage               |                                | PLC<br>Yield        |                              | C-505<br>eduction |                                 |                         |                 |                      |
| WHEAT                                                                           |                                             | 8.4                       |                                | 48                  |                              | .00               | 1                               |                         |                 |                      |
| CORN                                                                            |                                             | 5.1                       |                                | 142                 |                              | .00               |                                 |                         |                 |                      |
| GRAIN SORGHI                                                                    |                                             | 9.8                       |                                | 102                 |                              | .00               |                                 |                         |                 |                      |
| SEED COTTON                                                                     |                                             | 5,1                       |                                | 1531                |                              | .00               |                                 |                         |                 |                      |
| Total Base Acre                                                                 |                                             | \$8.4                     |                                |                     |                              |                   |                                 |                         |                 |                      |
| Tract Number:                                                                   | 11194 De                                    | scription Sec 5&          | 6 League 491                   | Nelson              | Sec 7 W o                    | CR505             |                                 |                         |                 |                      |
| FSA Physical L                                                                  | ocation : Cast                              | ro, TX                    | ANS                            | il Physi            | ical Locatio                 | n: Castro         | , тх                            |                         |                 |                      |
| BIA Range Unit                                                                  | Number:                                     |                           |                                |                     |                              |                   |                                 |                         |                 |                      |
| -                                                                               |                                             | ural commodity pla        | inted on under                 | termine             | d fields                     |                   |                                 |                         |                 | Recon Number         |
| Wetland Status                                                                  |                                             | is a wetland or fan       |                                |                     |                              |                   |                                 |                         |                 | 2015-11              |
| WL Violations:                                                                  | None                                        |                           |                                |                     |                              |                   |                                 |                         |                 |                      |
|                                                                                 |                                             |                           |                                |                     |                              |                   |                                 |                         |                 |                      |
| Farmland                                                                        | Croplan                                     | d DCP Cr                  | opland                         | WBP                 |                              | WRP               | E                               | NP (                    | CRP<br>Cropland | GRP                  |
| 1494.83                                                                         | 1448.58                                     | 144                       | 3,58                           | 0.0                 |                              | 0.0               | 0                               | .0                      | 0.0             | 0.0                  |
| State                                                                           | 01                                          | her                       | Effective                      |                     | Double                       |                   |                                 |                         |                 |                      |
| Conservation                                                                    |                                             |                           | P Cropland                     |                     | Cropped                      |                   | MPL/FWP                         |                         |                 |                      |
| 0.0                                                                             | 0                                           | .0                        | 1448.58                        |                     | 0.0                          |                   | 0.0                             |                         |                 |                      |
|                                                                                 |                                             |                           |                                |                     |                              |                   |                                 |                         |                 |                      |
|                                                                                 |                                             | Base                      | P                              | LĊ                  | CCC-50                       | 5                 |                                 |                         |                 |                      |

Tract Number: 216

Description 215.9 Ac NW part of Survey 5 & 6; League 490

FSA Physical Location : Castro, TX ANSI Physical Location: Castro, TX

**BIA Range Unit Number:** 

HEL Status: NHEL: no agricultural commodity planted on undetermined fields

Wetland Status: Tract does not contain a wetland

WL Violations: None

| Farmland              | Cropland              | DCP Cropland              | WBP               | WRP | EWP     | CRP<br>Cropland | GRP |
|-----------------------|-----------------------|---------------------------|-------------------|-----|---------|-----------------|-----|
| 215.88                | 214.41                | 214,41                    | 0,0               | 0.0 | 0.0     | 0.0             | 0.0 |
| State<br>Conservation | Other<br>Conservation | Effective<br>DCP Cropland | Double<br>Cropped |     | MPL/FWP |                 |     |
| 0.0                   | 0.0                   | 214,41                    | 0,0               |     | 0.0     |                 |     |
|                       |                       |                           |                   |     |         |                 |     |