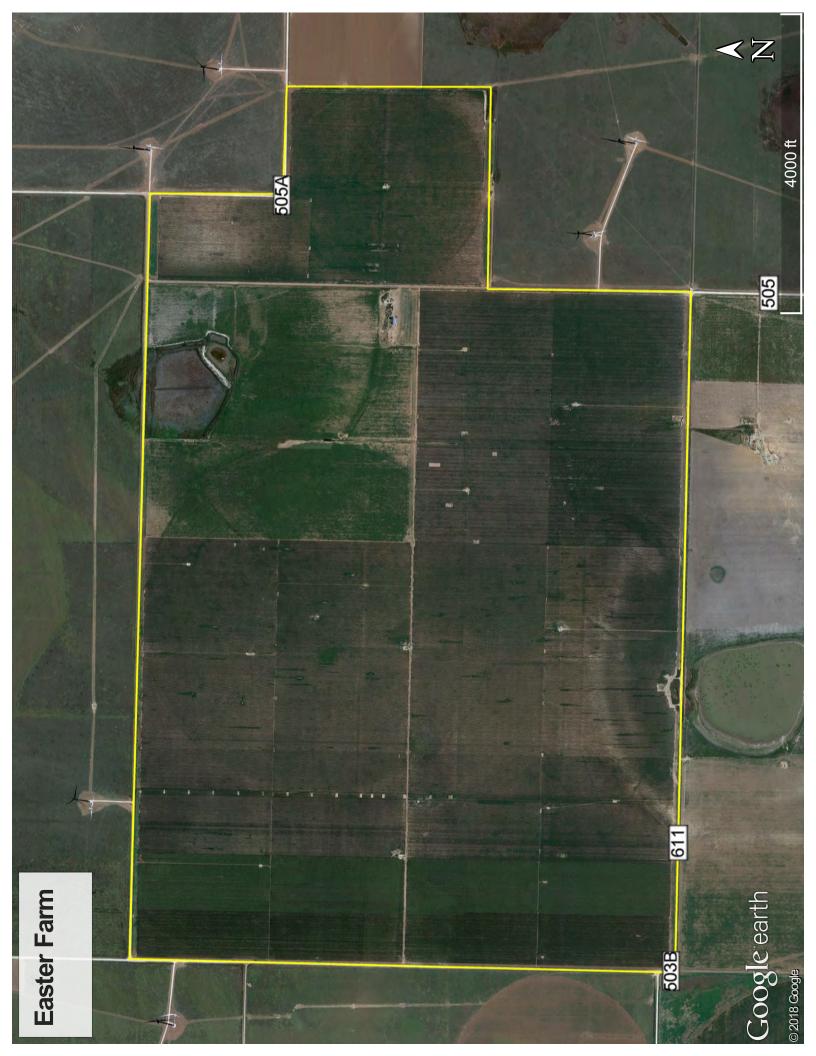

### Easter Farm

#### Easter Farm

| State:           | Texas                                                                                         |                                                                         |
|------------------|-----------------------------------------------------------------------------------------------|-------------------------------------------------------------------------|
| Region:          | Panhandle                                                                                     |                                                                         |
| County:          | Castro                                                                                        |                                                                         |
| Property Type:   | Irrigated Farmland                                                                            |                                                                         |
| Acres:           | 1715 acres more or less                                                                       |                                                                         |
| Price:           | Please contact broker.                                                                        |                                                                         |
| Taxes:           | \$9,258.55 (2021)                                                                             |                                                                         |
| Location:        | Dimmitt                                                                                       |                                                                         |
| Contact Name:    | Gerald Smith/Ben G. Scott                                                                     |                                                                         |
| Contact Address: | Scott Land Company, LLC<br>Mailing Address:<br>1301 Front Street<br>Dimmitt, Texas 79027-3246 | Physical Address:<br>1368 U.S. Hwy. N. 385<br>Dimmitt, Texas 79027-3246 |
| Contact Phone#:  | Gerald Smith                                                                                  | 806-292-0197                                                            |
| Contact Phone #: | Ben G. Scott                                                                                  | 800/933-9698 or 806/647-4375<br>5:00 a.m. to 10:00 p.m.                 |
| Contact Fax:     | 806/647-0950                                                                                  |                                                                         |

farm to an adjoining farm that is also operated by the owner of this farm. The only non-irrigation improvement is a 60'X120' Star-built metal frame building.

Wells range in depth from 390' to 470' with steel casing and pumps set near the bottom of the hole. The owner states that current water depths range from 80' to 120'. Two nearby water-district observation wells (numbers 6976 & 6418) showed 2021 saturated thicknesses of 156.87' and 93.27' with declines in saturated thicknesses from 2012 to 2021 of 2.13' and 9.25'. The water-bearing formation in this area does not release water as fast as some areas with higher producing wells but appears to have experienced lesser decline in water depth than the higher producing areas.