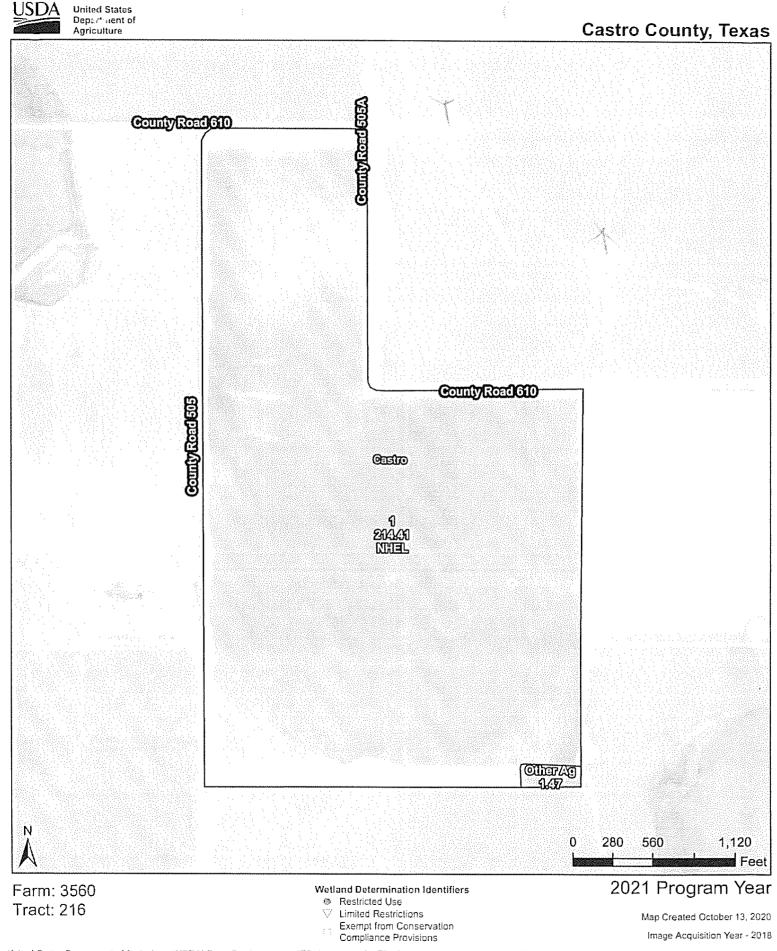

|                                                                                                            |                                                                                                                                      | FARM:                    | 3560                   |
|------------------------------------------------------------------------------------------------------------|--------------------------------------------------------------------------------------------------------------------------------------|--------------------------|------------------------|
| Texas                                                                                                      | U.S. Department of Agriculture                                                                                                       | Prepared:                | 5/26/21 9:34 AM        |
| Castro                                                                                                     | Farm Service Agency                                                                                                                  | Crop Year:               | 2021                   |
| Report ID: FSA-156EZ                                                                                       | Abbreviated 156 Farm Record                                                                                                          | Page:                    | 1 of 2                 |
| DISCLAIMER: This is data extracted from the web fa<br>and complete representation of data contained in the | arm database. Because of potential messaging failures in MIDAS, t<br>e MIDAS system, which is the system of record for Farm Records. | this data is not guarant | leed to be an accurate |

| Operator Name<br>J & M MYATT FARMS |                       |                           |                   | 8            |                         | econ Number<br>2015 - 8 |            |                |                     |
|------------------------------------|-----------------------|---------------------------|-------------------|--------------|-------------------------|-------------------------|------------|----------------|---------------------|
| Farms Associat<br>593, 3474        | led with Operato      | Γ.                        |                   |              |                         |                         |            |                |                     |
| ARC/PLC G/I/F I                    | Eligibility: Eligib   | le                        |                   |              |                         |                         |            |                |                     |
| CRP Contract N                     | lumber(s): None       |                           |                   |              |                         |                         |            |                |                     |
| Farmland                           | Cropland              | DCP<br>Cropland           | WBP               | WRP          | EWP                     | CRP<br>Cropland         | GRP        | Farm<br>Status | Number of<br>Tracts |
| 215.88                             | 214.41                | 214,41                    | 0,0               | 0,0          | 0,0                     | 0.0                     | 0.0        | Active         | 1                   |
| State<br>Conservation              | Other<br>Conservation | Effective<br>DCP Cropland | Double<br>Cropped | MPL/F        | WP                      |                         |            |                |                     |
| 0,0                                | 0.0                   | 214,41                    | 0,0               | 0,0          |                         |                         |            |                |                     |
|                                    |                       |                           |                   | ARC          | PLC                     |                         |            |                |                     |
| PLC                                | ;                     | ARC-CO                    | ARC-              | IC           | PLC-De                  | fault                   | ARC-CO-Def | ault           | ARC-IC-Default      |
| WHEAT, C<br>SORG<br>SUP            | 6H                    | NONE                      | NON               | E            | NON                     | E                       | NONE       |                | NONE                |
| Сгор                               |                       | ase<br>eage               |                   | PLC<br>Yield | CCC-505<br>CRP Reductio | on                      |            |                |                     |
| WHEAT                              | 9:                    | 3.3                       |                   | 47           | 0.00                    |                         |            |                |                     |
| CORN                               | 4:                    | 3.0                       |                   | 142          | 0.00                    |                         |            |                |                     |
| GRAIN SORGHI                       | UM 31                 | 8.8                       |                   | 100          | 0.00                    |                         |            |                |                     |
| SEED COTTON                        | 3                     | 6.9                       |                   | 1531         | 0.00                    |                         |            |                |                     |
| Total Base Acre                    | es: 21                | 2.0                       |                   |              |                         |                         |            |                |                     |

Tract Number: 216

Description 215.9 Ac NW part of Survey 5 & 6; League 490

FSA Physical Location : Castro, TX ANSI Physical Location: Castro, TX

**BIA Range Unit Number:** 

HEL Status: NHEL: no agricultural commodity planted on undetermined fields

Wetland Status: Tract does not contain a wetland

WL Violations: None

| Farmland              | Cropland              | DCP Cropland              | WBP               | WRP | EWP     | CRP<br>Cropland | GRP |
|-----------------------|-----------------------|---------------------------|-------------------|-----|---------|-----------------|-----|
| 215.88                | 214.41                | 214,41                    | 0,0               | 0.0 | 0.0     | 0.0             | 0.0 |
| State<br>Conservation | Other<br>Conservation | Effective<br>DCP Cropland | Double<br>Cropped |     | MPL/FWP |                 |     |
| 0.0                   | 0.0                   | 214,41                    | 0,0               |     | 0.0     |                 |     |
|                       |                       |                           |                   |     |         |                 |     |